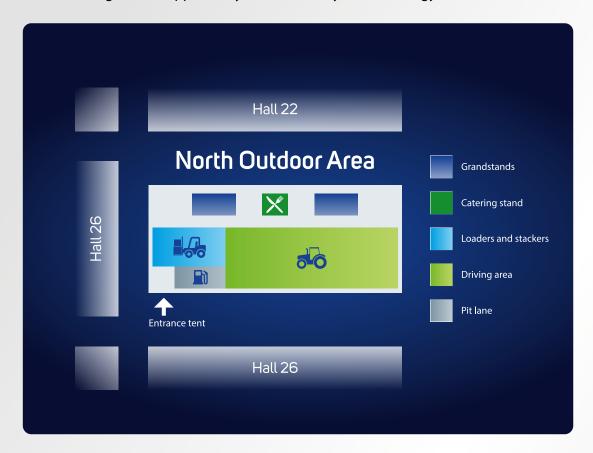

### Price: starting from € 9,900

- Areas: Two separate driving areas:
  - Large equipment (e.g. tractors. Dimensions: 94 m x 33 m)
  - Small equipment (e.g. telescopic handlers. Dimensions: 40 m x 21 m)
  - The number of machines is limited to 10
- **Location:** North of Hall 26 (North outdoor area)
- **Ground surface:** completely paved for heavy loads in the driving area and parking area
- **Design:** tent with waiting area, information counter & lounge incl. drinks service
- **Security:** fully fenced driving area
  - Double row of fences
  - Security personnel overnight
  - Fire station on standby
  - DLG coordination on site
- Personnel costs for exhibitors: 1-2 product specialists per vehicle
- Access: Tent with access control
  - Driver's license check and personalized voucher issue at the exhibitor's stand
  - Voucher check at the tent entrance
  - Only visitors with a drive voucher will be admitted